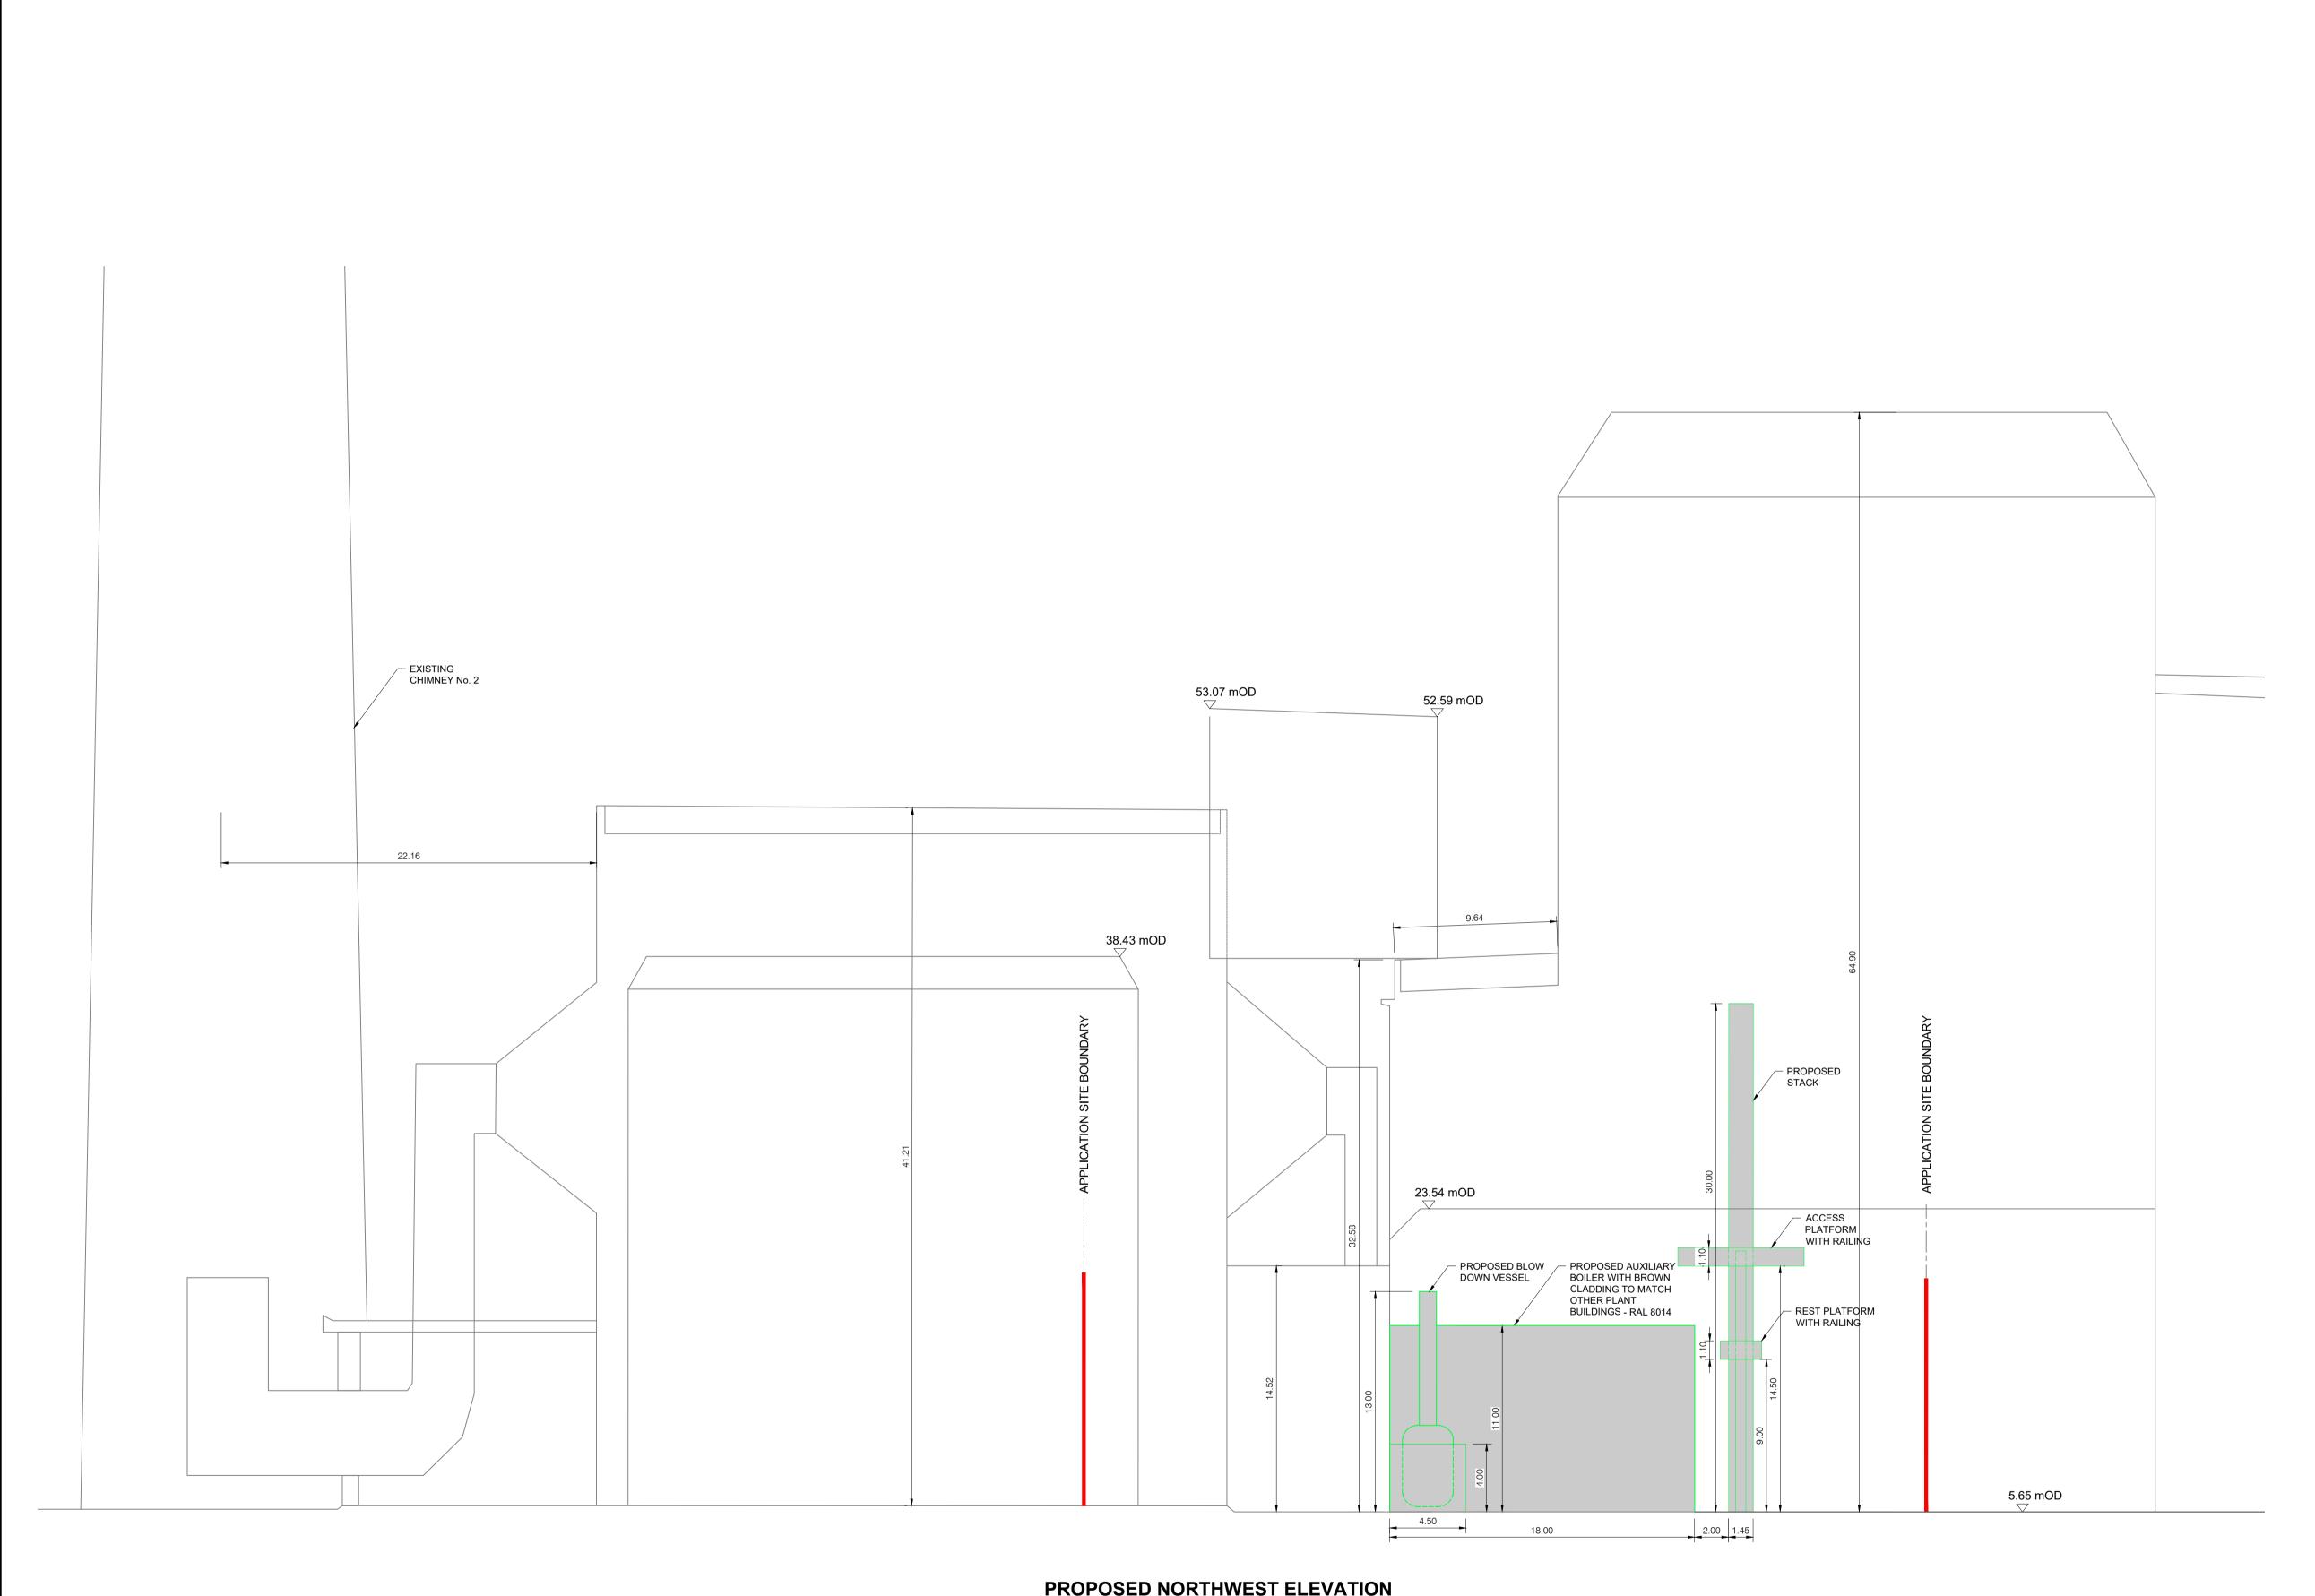

PROPOSED NORTHWEST ELEVATION **SCALE 1:200** 

## NOTES:

- 1. DRAWING NOT TO BE SCALED. FIGURED DIMENSIONS ONLY TO BE USED.
- 2. ALL DIMENSIONS IN m UNLESS NOTED OTHERWISE
- 3. ALL LEVELS TO ORDNANCE DATUM MALIN UNLESS NOTED OTHERWISE

Engineering and Major Projects,
One Dublin Airport Central, Dublin Airport,